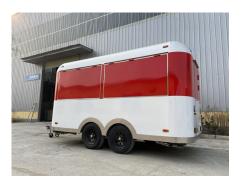

# **FS400R Hot Dog Trailer**

### **Specification**

| Model:             | FS400R                                                                                                                                                                                  |
|--------------------|-----------------------------------------------------------------------------------------------------------------------------------------------------------------------------------------|
| Dimensions:        | 400*200*235cm                                                                                                                                                                           |
| Window:            | Concession windows, with gas struts                                                                                                                                                     |
| Color:             | White and Red                                                                                                                                                                           |
| Electrical:        | 110V/60Hz                                                                                                                                                                               |
| Suitable:          | 1-3 persons                                                                                                                                                                             |
| Material:          | Exterior wall: Cold-rolled steel Insulation: 25mm Black cotton Interior wall: ACM Workbench: 201 stainless steel Floor: Non-slip aluminium checkered floor                              |
| Trailer Accessory: | 88cm safety chain Trailer hitch ball Trailer coupler Trailer stabilizers Heavy-duty trailer jack with wheel Flip down stainless steel serving shelves Door stop 7 pin trailer connector |
| Electrical System: | Electrical panel board Circuit breaker Power sockets Generator receptacle with cover                                                                                                    |
| Lighting:          | Interior LED light bars Side lights Trailer tail lights & red reflectors License lights                                                                                                 |

#### **Details**

- Side - - Front - - Side -

- Rear - - Rear - - Rear -

- Production - - Trailer Chassis - - Tow Bar -

- Gas Piping - - Deep Fryer - - Tap -