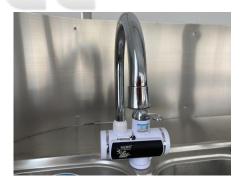

#### **Details**

- Side - - Front - - Side -

- Rear - - Rear - - Rear -

- Production - - Trailer Chassis - - Tow Bar -

- Gas Piping - - Deep Fryer - - Tap -