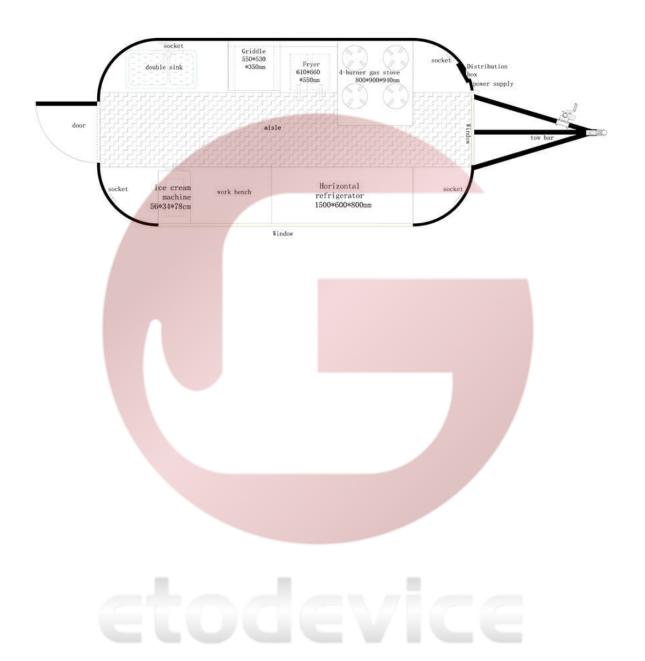

ot dog grill 250L under-counter fridge Stainless steel exhaust hood Ice cream machine |
| Warranty:            | 1 year warranty for free                                                                                                                                               |

For more information on this trailer model, such as size options, pricing, standard configurations, customization and upgrades, production time, delivery terms, etc., please email **sales@etofoodcarts.com**. Our sales agent will **contact** you within a day or even sooner to address any inquiries you may have



#### **Details**







- Side - - Front - - Side -







- Rear - - Rear - - Rear -







- Production - - Trailer Chassis - - Tow Bar -







- Gas Piping - - Deep Fryer - - Tap -

#### Floor Plan



## Design