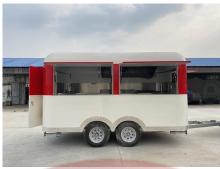

# **FS400R Hot Dog Trailer**

### **Specification**

| Model:             | FS400R                                                                                                                                                                                  |
|--------------------|-----------------------------------------------------------------------------------------------------------------------------------------------------------------------------------------|
| Dimensions:        | 400*200*235cm                                                                                                                                                                           |
| Window:            | Concession windows, with gas struts                                                                                                                                                     |
| Color:             | White and Red                                                                                                                                                                           |
| Electrical:        | 110V/60Hz                                                                                                                                                                               |
| Suitable:          | 1-3 persons                                                                                                                                                                             |
| Material:          | Exterior wall: Cold-rolled steel Insulation: 25mm Black cotton Interior wall: ACM Workbench: 201 stainless steel Floor: Non-slip aluminium checkered floor                              |
| Trailer Accessory: | 88cm safety chain Trailer hitch ball Trailer coupler Trailer stabilizers Heavy-duty trailer jack with wheel Flip down stainless steel serving shelves Door stop 7 pin trailer connector |
| Electrical System: | Electrical panel board Circuit breaker Power sockets Generator receptacle with cover                                                                                                    |
| Lighting:          | Interior LED light bars Side lights Trailer tail lights & red reflectors License lights                                                                                                 |

#### **Details**

- Side - - Front - - Side -

- Rear - - Rear - - Rear -

- Production - - Trailer Chassis - - Tow Bar -

- Gas Piping - - Deep Fryer - - Tap -