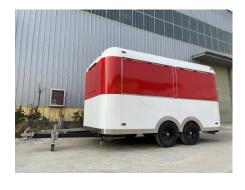

# **FS400R Hot Dog Trailer**

### **Specification**

| Model:             | FS400R                                                                                                                                                                                  |
|--------------------|-----------------------------------------------------------------------------------------------------------------------------------------------------------------------------------------|
| Dimensions:        | 400*200*235cm                                                                                                                                                                           |
| Window:            | Concession windows, with gas struts                                                                                                                                                     |
| Color:             | White and Red                                                                                                                                                                           |
| Electrical:        | 110V/60Hz                                                                                                                                                                               |
| Suitable:          | 1-3 persons                                                                                                                                                                             |
| Material:          | Exterior wall: Cold-rolled steel Insulation: 25mm Black cotton Interior wall: ACM Workbench: 201 stainless steel Floor: Non-slip aluminium checkered floor                              |
| Trailer Accessory: | 88cm safety chain Trailer hitch ball Trailer coupler Trailer stabilizers Heavy-duty trailer jack with wheel Flip down stainless steel serving shelves Door stop 7 pin trailer connector |
| Electrical System: | Electrical panel board Circuit breaker Power sockets Generator receptacle with cover                                                                                                    |
| Lighting:          | Interior LED light bars Side lights Trailer tail lights & red reflectors License lights                                                                                                 |

#### **Details**

- Side - - Front - - Side -

- Rear - - Rear - - Rear -

- Production - - Trailer Chassis - - Tow Bar -

- Gas Piping - - Deep Fryer - - Tap -