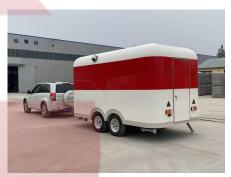

# **FS400R Hot Dog Trailer**

#### **Details**

- Side - - Front - - Side -

- Rear - - Rear - - Rear -

- Production - - Trailer Chassis - - Tow Bar -

- Gas Piping - - Deep Fryer - - Tap -