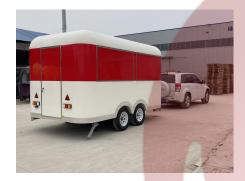

# **FS400R Hot Dog Trailer**

### **Specification**

| Model:             | FS400R                                                                                                                                                                                  |
|--------------------|-----------------------------------------------------------------------------------------------------------------------------------------------------------------------------------------|
| Dimensions:        | 400*200*235cm                                                                                                                                                                           |
| Window:            | Concession windows, with gas struts                                                                                                                                                     |
| Color:             | White and Red                                                                                                                                                                           |
| Electrical:        | 110V/60Hz                                                                                                                                                                               |
| Suitable:          | 1-3 persons                                                                                                                                                                             |
| Material:          | Exterior wall: Cold-rolled steel Insulation: 25mm Black cotton Interior wall: ACM Workbench: 201 stainless steel Floor: Non-slip aluminium checkered floor                              |
| Trailer Accessory: | 88cm safety chain Trailer hitch ball Trailer coupler Trailer stabilizers Heavy-duty trailer jack with wheel Flip down stainless steel serving shelves Door stop 7 pin trailer connector |
| Electrical System: | Electrical panel board Circuit breaker Power sockets Generator receptacle with cover                                                                                                    |
| Lighting:          | Interior LED light bars Side lights Trailer tail lights & red reflectors License lights                                                                                                 |

#### **Details**

- Side - - Front - - Side -

- Rear - - Rear - - Rear -

- Production - - Trailer Chassis - - Tow Bar -

- Gas Piping - - Deep Fryer - - Tap -