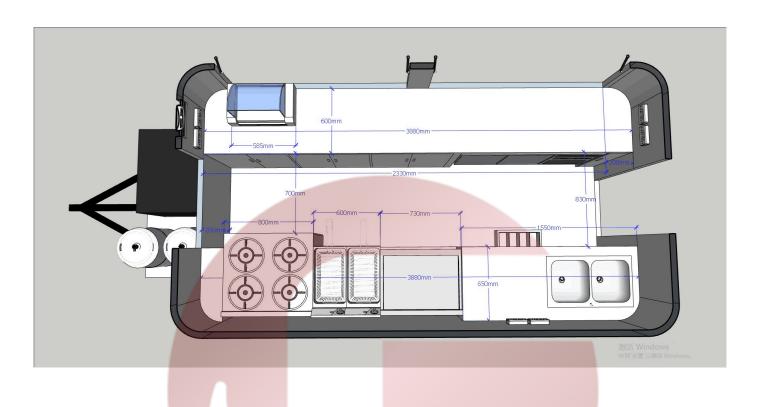

250L under-counter fridge Stainless steel exhaust hood Ice cream machine |
| Warranty:            | 1 year warranty for free                                                                                                                                               |

For more information on this trailer model, such as size options, pricing, standard configurations, customization and upgrades, production time, delivery terms, etc., please email **sales@etofoodcarts.com**. Our sales agent will **contact** you within a day or even sooner to address any inquiries you may have



#### **Details**







- Side - - Front - - Side -







- Rear - - Rear - - Rear -







- Production - - Trailer Chassis - - Tow Bar -







- Gas Piping - - Deep Fryer - - Tap -

#### Floor Plan



## Design